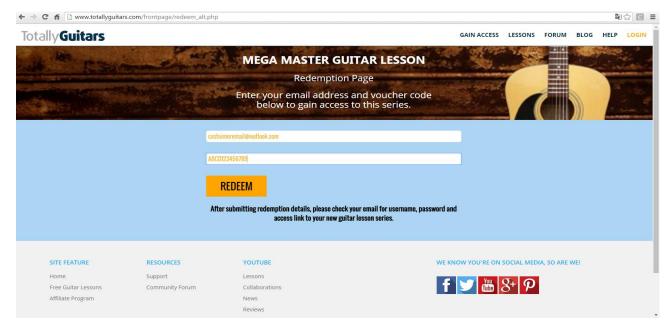

## **REDEMPTION/ACCOUNT ACTIVATION GUIDE**

In case your coupon has only one code please follow the link below for redemption and activating your account:

## http://www.totallyguitars.com/frontpage/redeem\_alt.php

- Fill in your email adress
- Coupon code
- Press "REDEEM"

In case your coupon has two codes (actuall coupon code and its security code) please follow the link below for redemption and actviating your account: