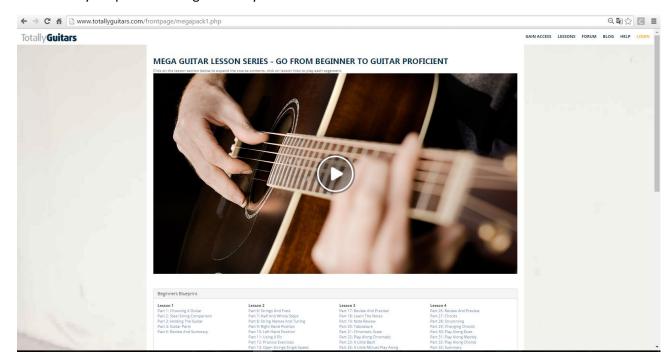

Note! We would recommend always to copy paste your login credentials instead of typing.

Once your login data has been filled correctly you will finally arrive to page like below where you could start your practice doing lesson by lesson:

ENJOY!;)