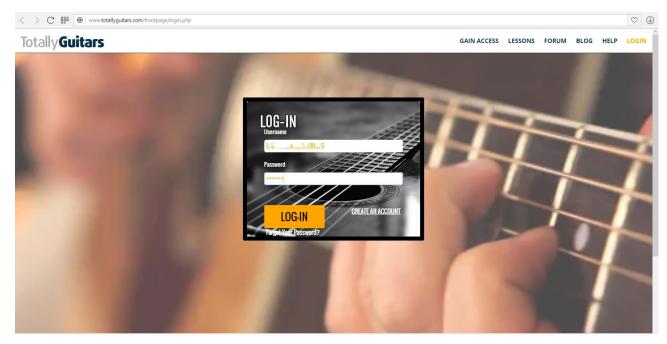

Right after pressing "REDEEM" email with login data along with instructions for your newly created account sent to your address. Please check your inbox and find email as shown below:

The last step for you to get in is to go again to our web page (link could be taken from our email) and fill in login form as shown below and hit "LOGIN":

Note! We would recommend always to copy paste your login credentials instead of typing.

Once your login data has been filled correctly you will finally arrive to page like below where you could start your practice doing lesson by lesson: