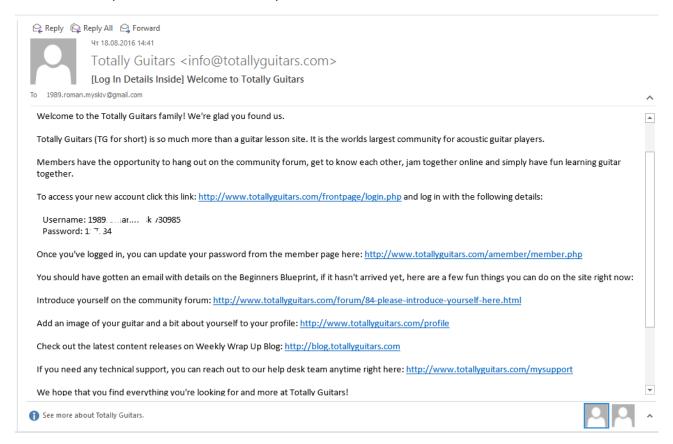

Right after pressing "REDEEM" email with login data along with instructions for your newly created account sent to your address. Please check your inbox and find email as shown below:

The last step for you to get in is to go again to our web page (link could be taken from our email) and fill in login form as shown below and hit "LOGIN":